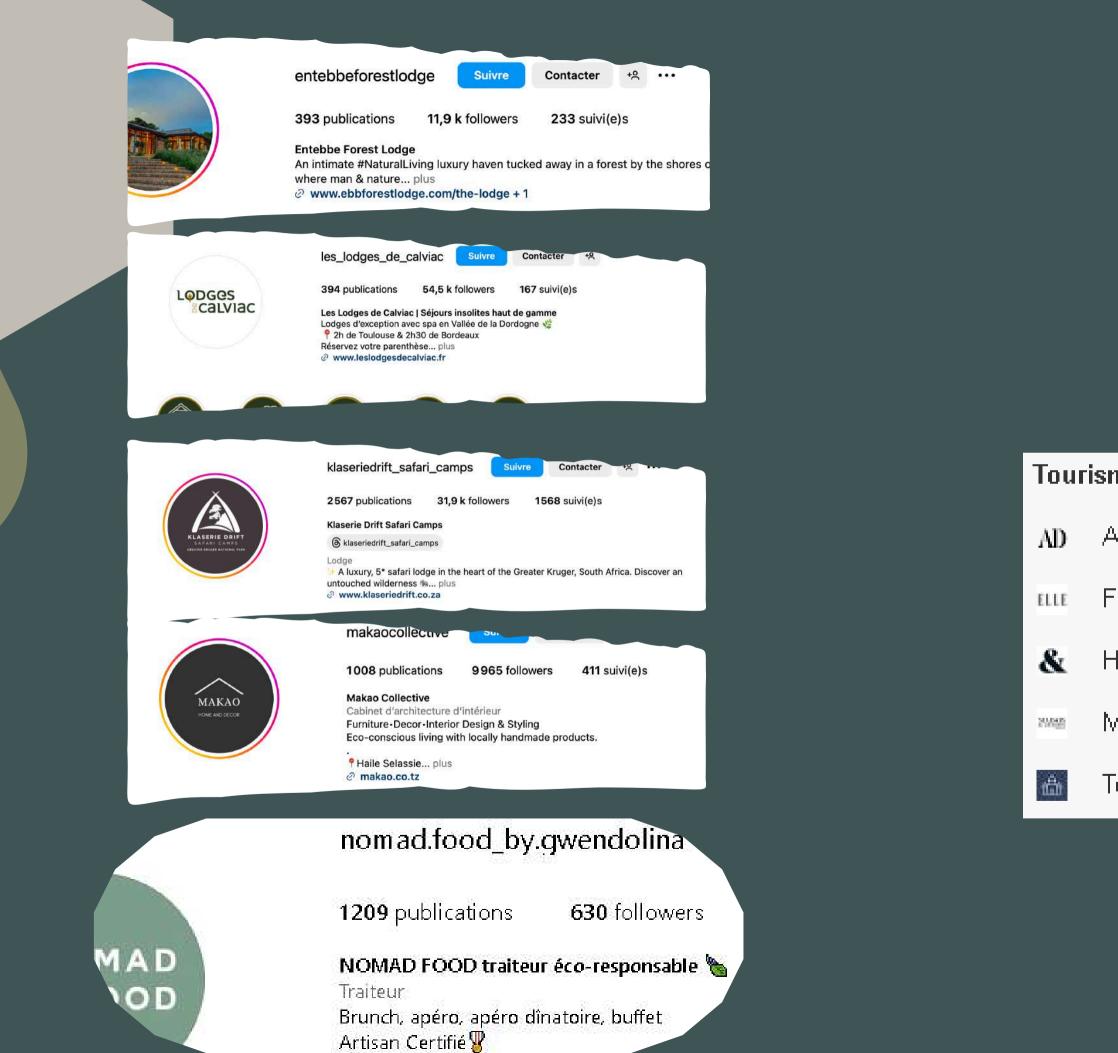

## VALLEY LODGE









# **THÉMATIQUE :**





Luxury

Nature

Voyage

Breakfast / Foodies

Détente





# **MOTS CLÉ / HASHTAGS**

#LOdgeswit hhotttubs

#LuxuryLodge

"Lodge nature"

**#Luxenature** 

"Luxury lodges"

**#Lodge Style** 



#### "lodge AND hôtel"

"design luxe forêt"

"architecture lodge" - Pinterest



### FEEDLY

| ne                                        | 46 |  |
|-------------------------------------------|----|--|
| rchitectural Digest France                | 10 |  |
| lux d'actualité Deco Elle.fr              | 10 |  |
| lotel & Lodge Magazine                    | 10 |  |
| 1aison et jardin magazine                 | 10 |  |
| ouraine Val de Loire – ADT de la Touraine | 6  |  |

### **METHODE PULL**





Alertes

Iluxury lodge

Créer l'alerte

## **METHODE PUSH**

×

Recevez des alertes lorsque du contenu susceptible de vous intéresser est publié sur le Web

Cette action permet de créer une alerte par e-mail pour claudiakinguen@gmail.com.

Afficher les options 💌